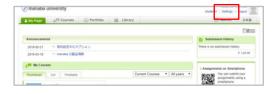

## 3. My Page is displayed.

## [PC Screen]

# [Smartphone Screen]

| manaba 🗮                                                                                         |
|--------------------------------------------------------------------------------------------------|
| My Page                                                                                          |
| Announcem<br>ents<br>My Courses<br>My Courses<br>Portfolio<br>Portfolio<br>Submission<br>History |
| Announcements                                                                                    |
| ≪現在設定中のオプション                                                                                     |
| 2019-02-21                                                                                       |
|                                                                                                  |
| 2016-03-18                                                                                       |
| List All >                                                                                       |
| student4<br>Student                                                                              |
| Setting                                                                                          |
| Change reminder settings                                                                         |
| 日本語                                                                                              |
| © 2013 Asahi Net, Inc.                                                                           |

\*You can set a new password and register your email address on the "Settings" menu. If you activate the reminder settings, manaba will send a notification email to your registered address when new notifications or comments are added. For more details, see page 9 of this manual.
\*Since this service is not linked to your web portal system email address, please register your email address separately on manaba. 4. Confirm your registered courses and course content.