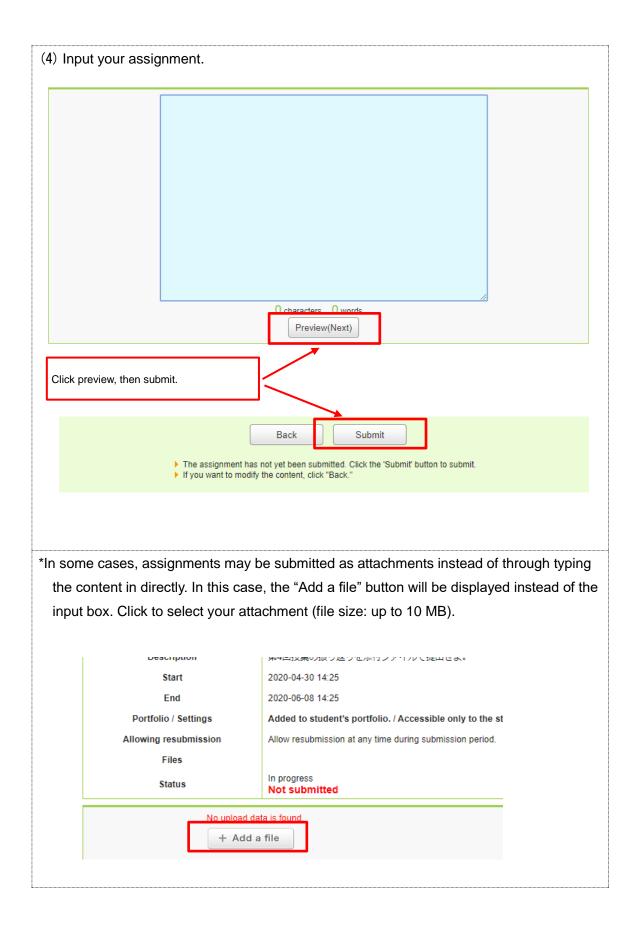

# 5. Submit an assignment.

|                                                       | signments."                                                                                                                                  |                                                                                                                            |                                                                                                                       |                     |                         |     |
|-------------------------------------------------------|----------------------------------------------------------------------------------------------------------------------------------------------|----------------------------------------------------------------------------------------------------------------------------|-----------------------------------------------------------------------------------------------------------------------|---------------------|-------------------------|-----|
| 🛓 My Page                                             | Courses Ort                                                                                                                                  | folio 📄 Library                                                                                                            |                                                                                                                       |                     |                         |     |
| _                                                     | mple2                                                                                                                                        |                                                                                                                            |                                                                                                                       |                     |                         |     |
|                                                       |                                                                                                                                              |                                                                                                                            |                                                                                                                       |                     |                         |     |
|                                                       | Tests Surveys Ass                                                                                                                            | signments Projects                                                                                                         | Grades                                                                                                                |                     |                         |     |
|                                                       |                                                                                                                                              |                                                                                                                            |                                                                                                                       |                     |                         |     |
|                                                       |                                                                                                                                              |                                                                                                                            |                                                                                                                       | 🚠 Tu                |                         |     |
| € 🛓 Course Nev                                        | WS                                                                                                                                           |                                                                                                                            | 🗭 Threads (latest firs                                                                                                | t)                  |                         |     |
|                                                       |                                                                                                                                              |                                                                                                                            | I                                                                                                                     |                     |                         |     |
| Select the                                            | assignment you w                                                                                                                             | ould like to co                                                                                                            | mplete                                                                                                                |                     |                         |     |
|                                                       |                                                                                                                                              |                                                                                                                            | inpiete:                                                                                                              |                     |                         |     |
| 🛓 My Page                                             | Courses 🛞 Portfol                                                                                                                            | io 📄 Library                                                                                                               |                                                                                                                       |                     | 2020 Term 1 Man /       | 日本  |
| sampl                                                 | le2                                                                                                                                          |                                                                                                                            |                                                                                                                       |                     | 2020 Term 1 Mon / 2     | 2   |
| Te                                                    | ests Surveys Assig                                                                                                                           | nments Projects                                                                                                            | Grades                                                                                                                | 🗩 म् Forum          | Resource                | s   |
|                                                       |                                                                                                                                              |                                                                                                                            |                                                                                                                       |                     |                         |     |
| Assignr                                               | Title                                                                                                                                        |                                                                                                                            | Status                                                                                                                | Start               | End                     |     |
|                                                       | Title                                                                                                                                        |                                                                                                                            | In progress                                                                                                           | Start               | Eliu                    |     |
| 🤌 🛛 Ind                                               | ividual 第1回授業レポート                                                                                                                            |                                                                                                                            | Editing<br>Not submitted                                                                                              | 2020-04-29 10:00    | 2020-05-18 10:00        |     |
| ! 🖉 🛛 Ind                                             | ividual 第3回授業レポート                                                                                                                            |                                                                                                                            | In progress<br>Submitted                                                                                              | 2020-04-29 10:15    | 2020-05-28 10:15        |     |
|                                                       | <mark>ividual</mark> 第2回授業レポート                                                                                                               |                                                                                                                            | In progress<br>Editing                                                                                                | 2020-04-29 10:00    | 2020-05-30 10:10        |     |
|                                                       | ividual 第2回授業レポート                                                                                                                            |                                                                                                                            |                                                                                                                       | 2020-04-29 10.00    | 2020-00-30 10.10        |     |
|                                                       |                                                                                                                                              |                                                                                                                            | Not submitted                                                                                                         |                     |                         |     |
| 1 Ind                                                 | ividual 第4回授業レポート                                                                                                                            | tent                                                                                                                       | Not submitted<br>In progress<br>Not submitted                                                                         | 2020-04-30 14:25    | 2020-06-08 14:25        |     |
| Confirm the                                           | e assignment cont                                                                                                                            |                                                                                                                            | In progress                                                                                                           | 2020-04-30 14:25    | 2020-06-08 14:25        |     |
| Confirm the                                           | e assignment cont                                                                                                                            |                                                                                                                            | In progress                                                                                                           | 2020-04-30 14:25    | Er Memos<br>2020 Term 1 | Mon |
| Confirm the                                           | e assignment cont                                                                                                                            | olio 📄 Library                                                                                                             | In progress<br>Not submitted                                                                                          |                     | E Memos<br>2020 Term 1  | Mon |
| Confirm the                                           | e assignment cont                                                                                                                            | olio 📄 Library                                                                                                             | In progress<br>Not submitted                                                                                          |                     | E Memos<br>2020 Term 1  | Mon |
| Confirm the                                           | e assignment cont                                                                                                                            | olio 📄 Library                                                                                                             | In progress<br>Not submitted                                                                                          |                     | E Memos<br>2020 Term 1  | Mon |
| Confirm the                                           | e assignment cont<br>Courses © Portf<br>le2<br>ests Surveys Ass<br>ment Room                                                                 | olio 📄 Library<br>ignments Projects<br>Finish                                                                              | In progress<br>Not submitted                                                                                          |                     | E Memos<br>2020 Term 1  | Mon |
| Confirm the                                           | e assignment cont<br>Courses © Portf<br>le2<br>ests Surveys Ass<br>ment Room                                                                 | olio 📄 Library<br>ignments Projects<br>Finish                                                                              | In progress<br>Not submitted                                                                                          |                     | E Memos<br>2020 Term 1  | Mon |
| Confirm the                                           | e assignment conf                                                                                                                            | olio 📄 Library<br>ignments Projects<br>Finish                                                                              | In progress<br>Not submitted                                                                                          |                     | E Memos<br>2020 Term 1  | Mon |
| Confirm the                                           | e assignment conf<br>Courses Portf<br>le2<br>ests Surveys Ass<br>ment Room                                                                   | olio                                                                                                                       | In progress<br>Not submitted<br>Grades<br>第1回授業レポート<br>E400字程度で述べよ                                                    | P⊋ F                | 2020 Term 1<br>orum     | Mon |
| My Page<br>My Page<br>Sample<br>Treeses<br>Assignment | e assignment cont<br>Courses Portf<br>le2<br>ests Surveys Ass<br>ment Room<br>Confirm<br>Description<br>Start<br>End<br>Portfolio / Settings | olio Library<br>ignments Projects Finish Individual 第1回授業で学んだことを 2020-04-29 10:00 2020-05-18 10:00 Added to student's poin | In progress<br>Not submitted                                                                                          | The student and the | 2020 Term 1<br>orum     | Mon |
| My Page<br>My Page<br>Sample<br>Treeses<br>Assignment | e assignment cont<br>Courses Portf<br>le2<br>ests Surveys Ass<br>ment Room<br>Confirm<br>Description<br>Start<br>End                         | olio Library<br>ignments Projects Finish Individual 第1回授業で学んだことを 2020-04-29 10:00 2020-05-18 10:00 Added to student's poin | In progress<br>Not submitted<br>Grades<br>第1回授業レポート<br>E400字程度で述べよ                                                    | The student and the | 2020 Term 1<br>orum     | Mon |
| My Page<br>My Page<br>Sample<br>Treeses<br>Assignment | e assignment cont<br>Courses Portf<br>le2<br>ests Surveys Ass<br>ment Room<br>Confirm<br>Description<br>Start<br>End<br>Portfolio / Settings | olio                                                                                                                       | In progress<br>Not submitted                                                                                          | The student and the | 2020 Term 1<br>orum     | Mon |
| My Page<br>My Page<br>Sample<br>Treeses<br>Assignment | Confirm<br>Confirm<br>Confirm<br>Description<br>Start<br>End<br>Portfolio / Settings<br>Vilowing resubmission                                | olio                                                                                                                       | In progress<br>Not submitted  Grades  第1回授業レポート  400字程度で述べよ  Holio. / Accessible only to y time during submission per | The student and the | 2020 Term 1<br>orum     | Mon |

| Select "Assignments."                                                                                                                                                                                                                                                                                                                                         | (3) Confirm the assignment content.                                                                                          |
|---------------------------------------------------------------------------------------------------------------------------------------------------------------------------------------------------------------------------------------------------------------------------------------------------------------------------------------------------------------|------------------------------------------------------------------------------------------------------------------------------|
| manaha 💻                                                                                                                                                                                                                                                                                                                                                      | Assignment Room                                                                                                              |
| manaba                                                                                                                                                                                                                                                                                                                                                        | sample2                                                                                                                      |
| sample2<br>2020 Term 1 Mon / 2                                                                                                                                                                                                                                                                                                                                | Individual 第2回授業レポート                                                                                                         |
|                                                                                                                                                                                                                                                                                                                                                               | <b>Description</b><br>第2回授業で学んだことを400字<br>度で述べよ                                                                              |
| Course News Tests Surveys Assign ments                                                                                                                                                                                                                                                                                                                        | Start 2020-04-29 10:00:00                                                                                                    |
|                                                                                                                                                                                                                                                                                                                                                               | End 2020-05-30 10:10:00                                                                                                      |
| Project Grades Forum Resources                                                                                                                                                                                                                                                                                                                                | Portfolio /<br>SettingsAdded to student's portfolio. /<br>Accessible only to the student ar<br>the instructors. (Individual) |
| Tutoring<br>Collections                                                                                                                                                                                                                                                                                                                                       | Allowing<br>resubmission<br>n Allow resubmission at any time<br>during submission period.                                    |
|                                                                                                                                                                                                                                                                                                                                                               | Status In progress<br>Not submitted                                                                                          |
| Course News                                                                                                                                                                                                                                                                                                                                                   | 😭 第2回参考資料.pdf - 2020-04-29 10:13:10                                                                                          |
| submit.                                                                                                                                                                                                                                                                                                                                                       | to (4) Input your assignment.                                                                                                |
| manaba                                                                                                                                                                                                                                                                                                                                                        |                                                                                                                              |
| submit. manaba sample2                                                                                                                                                                                                                                                                                                                                        |                                                                                                                              |
| sample2 Assignments                                                                                                                                                                                                                                                                                                                                           |                                                                                                                              |
| submit.<br>manaba<br>sample2<br>Assignments<br>Individual 第1回授業レポート                                                                                                                                                                                                                                                                                           |                                                                                                                              |
| submit. manaba sample2 Assignments                                                                                                                                                                                                                                                                                                                            |                                                                                                                              |
| ubmit.<br>manaba 原語<br>sample2<br>Assignments<br>Individual 第1回授業レポート<br>In progress Submitted<br>Period : 2020-04-29 10:00 ~ 2020-05-18 10:00                                                                                                                                                                                                                | Submit                                                                                                                       |
| ubmit.<br>manaba<br>sample2<br>Assignments<br>Individual 第1回授業レポート<br>In progress Submitted<br>Period : 2020-04-29 10:00 ~ 2020-05-18 10:00<br>Individual 第3回授業レポート                                                                                                                                                                                           | Submit<br>O characters O words                                                                                               |
| ubmit.<br>manaba 原語<br>sample2<br>Assignments<br>Individual 第1回授業レポート<br>In progress Submitted<br>Period : 2020-04-29 10:00 ~ 2020-05-18 10:00                                                                                                                                                                                                                | Submit<br>O characters O words                                                                                               |
| ubmit.<br>manaba 原語<br>sample2<br>Assignments<br>Individual 第1回授業レポート<br>In progress Submitted<br>Period : 2020-04-29 10:00 ~ 2020-05-18 10:00<br>Individual 第3回授業レポート<br>In progress Submitted :                                                                                                                                                             | Submit<br>O characters O words<br>Preview (save)<br>Comment                                                                  |
| ubmit. manaba  sample2  Assignments  Individual 第1回授業レポート In progress Submitted Period : 2020-04-29 10:00 ~ 2020-05-18 10:00  Individual 第3回授業レポート In progress Submitted Period : 2020-04-29 10:15 ~ 2020-05-28 10:15  Individual 第2回授業レポート In progress Editing                                                                                               | Submit<br>O characters O words<br>Preview (save)                                                                             |
| ubmit.<br>manaba                                                                                                                                                                                                                                                                                                                                              | Submit<br>O characters O words<br>Preview (save)<br>Comment                                                                  |
| aubmit.<br>manaba<br>sample2<br>Assignments<br>Individual 第1回授業レポート<br>In progress Submitted<br>Period : 2020-04-29 10:00 ~ 2020-05-18 10:00<br>Individual 第3回授業レポート<br>In progress Submitted<br>Period : 2020-04-29 10:15 ~ 2020-05-28 10:15<br>Individual 第2回授業レポート<br>In progress Editing<br>Not submitted<br>Period : 2020-04-29 10:00 ~ 2020-05-30 10:10 | Submit<br>O characters O words<br>Preview (save)<br>Comment                                                                  |
| submit.         manaba                                                                                                                                                                                                                                                                                                                                        | Submit<br>O characters O words<br>Preview (save)<br>Comment                                                                  |
| ubmit.<br>manaba                                                                                                                                                                                                                                                                                                                                              | Submit<br>O characters O words<br>Preview (save)<br>Comment<br>Tap preview, then submit.                                     |