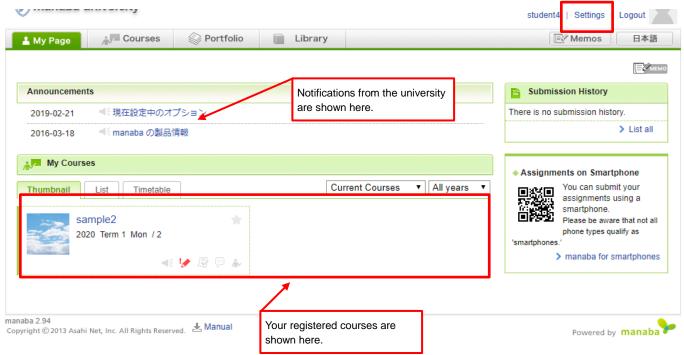

# [Smartphone Screen]

| manaba 🗮                                                                                         |
|--------------------------------------------------------------------------------------------------|
| My Page                                                                                          |
| Announcem<br>ents<br>My Courses<br>My Courses<br>Portfolio<br>Portfolio<br>Submission<br>History |
| Announcements                                                                                    |
| ≪現在設定中のオプション                                                                                     |
| 2019-02-21                                                                                       |
|                                                                                                  |
| 2016-03-18                                                                                       |
| List All >                                                                                       |
| student4<br>Student                                                                              |
| Setting                                                                                          |
| Change reminder settings                                                                         |
| 日本語                                                                                              |
| © 2013 Asahi Net, Inc.                                                                           |

\*You can set a new password and register your email address on the "Settings" menu. If you activate the reminder settings, manaba will send a notification email to your registered address when new notifications or comments are added. For more details, see page 9 of this manual.
\*Since this service is not linked to your web portal system email address, please register your email address separately on manaba. 4. Confirm your registered courses and course content.