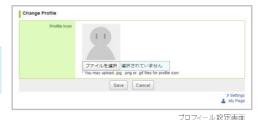

Even if an "Individual Settings" reminder setting is "Receive," if the "Basic Settings" reminder setting is "Do not receive," no reminder notifications will be sent.

Profile Settings

- 1. Click "Settings" section in the upper right of the screen, then select "Change profile."
- 2. Register a photo for your profile.

If you register a profile photo, it will be displayed alongside your comments when you post on the discussion boards, making it easy to tell at a glance who is posting each comment.