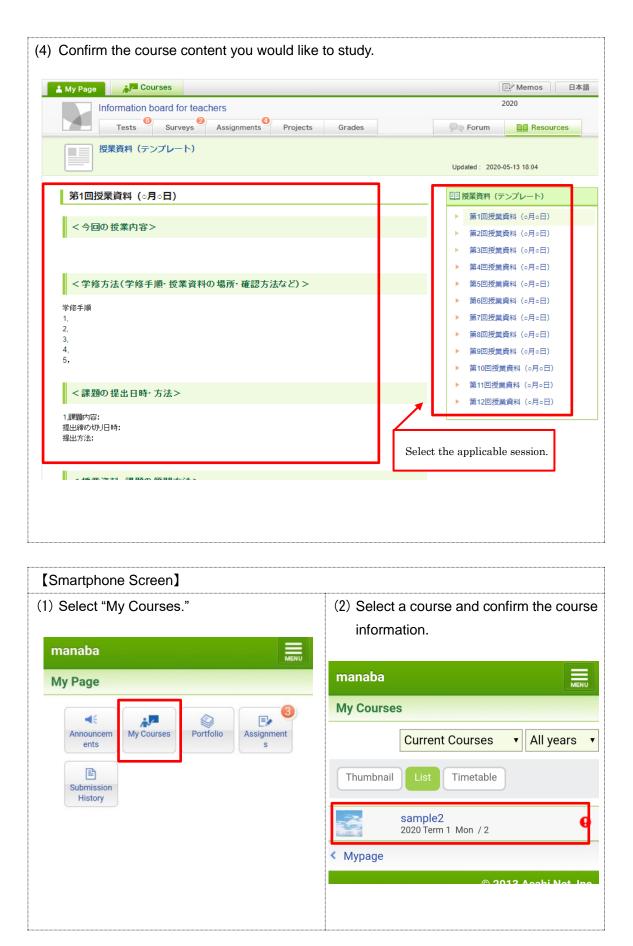

| [Smartphone Screen]                            |                                                                   |
|------------------------------------------------|-------------------------------------------------------------------|
| (3) Select the content you would like to study | (4) Confirm the material you would like to                        |
| from the "Resources" section.                  | study.                                                            |
| manaba                                         |                                                                   |
| sample2<br>2020 Term 1 Mon / 2                 | manaba 🗮                                                          |
|                                                | Information board for teachers                                    |
| Course News Tests Surveys Assign ments         | 授業資料(テンプレート)<br>Updated: 2020-05-13 18:04                         |
| Project Grades Forum Resources                 | Pages: 第1回授業資料(〇月〇日)                                              |
| Tutoring Submission                            | 第 回授業資料 (〇月〇日)                                                    |
| Collections History                            | <今回0 授業内容>                                                        |
| Course News                                    |                                                                   |
| Resources (latest first)                       | Click to select the applicable<br>session.<br>く学作の場所・確認方法など)<br>> |
| Resources (latest mist)                        |                                                                   |
| 2020-05-13 18:51                               | 第1回授業資料(〇月〇日) 💿                                                   |
| 2020-05-13 18:04                               | 第2回授業資料(〇月〇日) 〇                                                   |
|                                                | 第3回授業資料(〇月〇日) 〇                                                   |
|                                                | 第4回授業資料(〇月〇日) 〇                                                   |
|                                                |                                                                   |
|                                                |                                                                   |
|                                                |                                                                   |